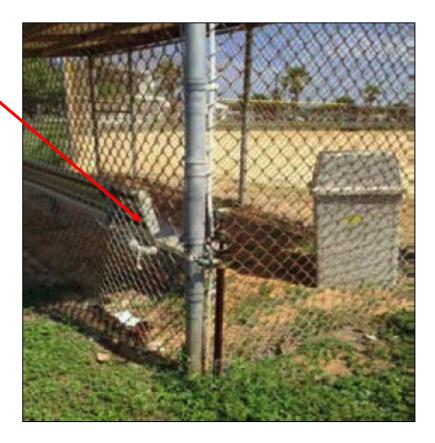

The four outlets with lead level higher than the 15 ppb screening were:

- 1. Building 1782, Child Development Center, Low Handwash sink in the Starfish Classroom 122. Result was 150 ppb.
- 2. Outdoor Play Area Ball Field Bravo, Hose spigot. Result was 16 ppb.
- 3. Outdoor Play Area Waldron Sports Field, Hose spigot. Result was 16 ppb.
- 4. Outdoor Play Area Waldron Sports Field, Hose spigot. Result was 16 ppb.

## Priority Areas Lead Testing and Corrective Actions May 2019 NAS CORPUS CHRISTI Play Areas

|                     | SAMPLING LOCATION DESCRIPTION |                            |            | L SAMPLING | RESULTS      | RE-SAMPLING RESULTS |            |                | CORRECTIVE ACTIONS           | POST REMEDIATION SAMPLING RESULTS |                              |
|---------------------|-------------------------------|----------------------------|------------|------------|--------------|---------------------|------------|----------------|------------------------------|-----------------------------------|------------------------------|
|                     |                               |                            |            | Recommende |              |                     |            |                |                              | Recom                             | mended Level = 15 ppb        |
| CATEGORY            | SAMPLE                        | Outlet Description         | First Draw | Retest     | Date Fixture | Water Fountain      | First Draw | Follow up      | Description                  | First Draw                        | Follow up Flush              |
| Water Intended For: | ID                            |                            | (ppb)      | required?  | Secured?     | 15 min. Follow up   | (ppb)      | Flush          |                              | (ppb)                             | - Collected 30 seconds after |
|                     |                               |                            |            |            | (See Note 1) | Flush Sample -      |            | - Collected 30 |                              | (See note 2)                      | First Draw Sampling          |
|                     |                               |                            |            |            |              | Collected day       |            | seconds after  |                              |                                   | (ppb)                        |
|                     |                               |                            |            |            |              | before First Draw   |            | First Draw     |                              |                                   |                              |
|                     |                               |                            |            |            |              | Sampling            |            | Sampling       |                              |                                   |                              |
|                     |                               |                            |            |            |              | (ppb)               |            | (ppb)          |                              |                                   |                              |
|                     |                               |                            |            |            |              |                     |            |                |                              |                                   |                              |
|                     |                               |                            |            |            |              |                     |            |                |                              |                                   |                              |
|                     |                               |                            |            |            |              |                     |            |                |                              |                                   |                              |
|                     |                               |                            |            |            |              |                     |            |                |                              |                                   |                              |
|                     |                               |                            |            |            |              |                     |            |                |                              |                                   |                              |
| SAMPLING DATE       |                               |                            | 5/16/2019  |            |              | mm/dd/yyyy          | 6/13/2019  | 6/13/2019      |                              |                                   | 9/5/2019                     |
| RESULTS DATE        |                               |                            | 6/4/2019   |            |              | mm/dd/yyyy          | 6/19/2019  |                |                              |                                   | 9/10/2019                    |
| WASHING             | CC-PLAY-WALDRON-HOSE-J-       | Hose bib in Waldron sports | 16         | Yes        | 6/5/2019     | N/A                 | 15.0       | 0.24           | Fixture replaced on 8/22/19. | 6.7                               | N/A                          |
|                     | FD (OPA-16)                   | field                      |            |            |              |                     |            |                |                              |                                   |                              |
| WASHING             | CC-PLAY-WALDRON-HOSE-K-       | Hose bib in Waldron sports | Non Detect | NO         | N/A          | N/A                 | N/A        | N/A            |                              | N/A                               | N/A                          |
|                     | FD (OPA-17)                   | field                      |            |            |              |                     |            |                |                              |                                   |                              |
|                     |                               |                            |            |            |              |                     |            |                |                              |                                   |                              |