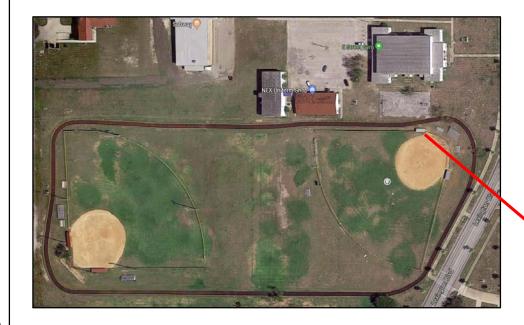

The four outlets with lead level higher than the 15 ppb screening were:

- 1. Building 1782, Child Development Center, Low Handwash sink in the Starfish Classroom 122. Result was 150 ppb.
- 2. Outdoor Play Area Ball Field Bravo, Hose spigot. Result was 16 ppb.
- 3. Outdoor Play Area Waldron Sports Field, Hose spigot. Result was 16 ppb.
- 4. Outdoor Play Area Waldron Sports Field, Hose spigot. Result was 16 ppb.

## Priority Areas Lead Testing and Corrective Actions May 2019 NAS CORPUS CHRISTI Play Areas

Table 1. Summary of Results

| SAMPLING LOCATION DESCRIPTION   |                                        | INITIAL                                                  | SAMPLING            |                     |                                              | MPLING RESU                                                                                                        | LTS                 |                                                                                          |                                                                                                                        | DIATION SAMPLING RESULTS            |                                                                                             |
|---------------------------------|----------------------------------------|----------------------------------------------------------|---------------------|---------------------|----------------------------------------------|--------------------------------------------------------------------------------------------------------------------|---------------------|------------------------------------------------------------------------------------------|------------------------------------------------------------------------------------------------------------------------|-------------------------------------|---------------------------------------------------------------------------------------------|
| CATEGORY<br>Water Intended For: | SAMPLE<br>ID                           | Outlet Description                                       | First Draw<br>(ppb) | Retest<br>required? | Recommen  Date Fixture Secured? (See Note 1) | ded Level = 15 ppb  Water Fountain 15 min. Follow up Flush Sample - Collected day before First Draw Sampling (ppb) | First Draw<br>(ppb) | Follow up<br>Flush<br>- Collected 30<br>seconds after<br>First Draw<br>Sampling<br>(ppb) |                                                                                                                        | First Draw<br>(ppb)<br>(See note 2) | mended Level = 15 ppb Follow up Flush - Collected 30 seconds afte First Draw Sampling (ppb) |
| SAMPLING DATE                   |                                        |                                                          | 5/16/2019           |                     |                                              | mm/dd/yyyy                                                                                                         | 6/13/2019           | 6/13/2019                                                                                |                                                                                                                        |                                     | 9/5/2019                                                                                    |
| RESULTS DATE                    |                                        |                                                          | 6/4/2019            |                     |                                              | mm/dd/yyyy                                                                                                         | 6/19/2019           | 6/19/2019                                                                                |                                                                                                                        |                                     | 9/10/2019                                                                                   |
| DRINKING-                       | CC-PLAY-ALPHA-WFBCOMB-<br>FD (OPA-2)   | Softball Field Alpha - Water founatain portion of combo. |                     | <del>NO</del>       | N/A                                          | N/A                                                                                                                | N/A                 | N/A                                                                                      |                                                                                                                        | N/A                                 | N/A                                                                                         |
| DRINKING                        | CC-PLAY-BRAVO-WFCOMB-FD<br>(OPA-4)     | Softball Field Bravo - Water founatain portion of combo. | 13                  | NO                  | N/A                                          | N/A                                                                                                                | N/A                 | N/A                                                                                      |                                                                                                                        | N/A                                 | N/A                                                                                         |
| COOKING                         | CC-PLAY-WALDRON-K-A-FD<br>(OPA-14)     | Kitchen faucet in Waldron sports field concession stand  | Non Detect          |                     |                                              |                                                                                                                    |                     |                                                                                          |                                                                                                                        |                                     |                                                                                             |
| COOKING                         | CC-PLAY-WALDRON-K-B-FD<br>(OPA-18)     | Kitchen faucet in Waldron sports field concession stand  | 1.8                 |                     |                                              |                                                                                                                    |                     |                                                                                          |                                                                                                                        |                                     |                                                                                             |
| WASHING                         | CC-PLAY-ALPHA-HOSE-FD<br>(OPA-1)       | Softball Field Alpha - Hose Bib                          | 2                   | NO                  | N/A                                          | N/A                                                                                                                | N/A                 | N/A                                                                                      |                                                                                                                        | N/A                                 | N/A                                                                                         |
| WASHING                         | CC-PLAY-ALPHA-HOSECOMB-<br>FD (OPA-3)  | Softball Field Alpha - Hose bib-<br>portion of combo.    |                     | NO.                 | N/A                                          | N/A                                                                                                                | N/A                 | N/A                                                                                      |                                                                                                                        | N/A                                 | N/A                                                                                         |
| WASHING                         | CC-PLAY-BRAVO-HOSECOMB-<br>FD (OPA-5)  | Softball Field Bravo - Hose bib portion of combo.        | 16                  | Yes                 | 6/5/2019                                     | N/A                                                                                                                | 8.1                 | 2.7                                                                                      | Fixture replaced on 8/21/19.                                                                                           | 6.8                                 | N/A                                                                                         |
| WASHING                         | CC-PLAY-WALDRON-HOSE-A-<br>FD (OPA-6)  | Hose bib in Waldron sports field                         | 1.6                 | NO                  | N/A                                          | N/A                                                                                                                | N/A                 | N/A                                                                                      |                                                                                                                        | N/A                                 | N/A                                                                                         |
| WASHING                         | CC-PLAY-WALDRON-HOSE-B-<br>FD (OPA-7)  | Hose bib in Waldron sports<br>field                      | 4.1                 | NO                  | N/A                                          | N/A                                                                                                                | N/A                 | N/A                                                                                      |                                                                                                                        | N/A                                 | N/A                                                                                         |
| WASHING                         | CC-PLAY-WALDRON-HOSE-C-<br>FD (OPA-8)  | Hose bib in Waldron sports<br>field                      | Non Detect          | NO                  | N/A                                          | N/A                                                                                                                | N/A                 | N/A                                                                                      |                                                                                                                        | N/A                                 | N/A                                                                                         |
| WASHING                         | CC-PLAY-WALDRON-HOSE-D-<br>FD (OPA-9)  | Hose bib in Waldron sports<br>field                      | 1.6                 | NO                  | N/A                                          | N/A                                                                                                                | N/A                 | N/A                                                                                      |                                                                                                                        | N/A                                 | N/A                                                                                         |
| WASHING                         | CC-PLAY-WALDRON-HOSE-E-<br>FD (OPA-10) | Hose bib in Waldron sports field                         | 8                   | NO                  | N/A                                          | N/A                                                                                                                | N/A                 | N/A                                                                                      |                                                                                                                        | N/A                                 | N/A                                                                                         |
| WASHING                         | CC-PLAY-WALDRON-HOSE-F-<br>FD (OPA-11) | Hose bib in Waldron sports field                         | 1.5                 | NO                  | N/A                                          | N/A                                                                                                                | N/A                 | N/A                                                                                      |                                                                                                                        | N/A                                 | N/A                                                                                         |
| WASHING                         | CC-PLAY-WALDRON-HOSE-G-<br>FD (OPA-12) | Hose bib in Waldron sports field                         | Non Detect          | NO                  | N/A                                          | N/A                                                                                                                | N/A                 | N/A                                                                                      |                                                                                                                        | N/A                                 | N/A                                                                                         |
| WASHING                         | CC-PLAY-WALDRON-HOSE-H-<br>FD (OPA-13) | Hose bib in Waldron sports<br>field                      | Non Detect          | NO                  | N/A                                          | N/A                                                                                                                | N/A                 | N/A                                                                                      |                                                                                                                        | N/A                                 | N/A                                                                                         |
| WASHING                         | CC-PLAY-WALDRON-HOSE-I-<br>FD (OPA-15) | Hose bib in Waldron sports<br>field                      | 16                  | Yes                 | 6/5/2019                                     | N/A                                                                                                                | 11.0                | 0.58                                                                                     | Fixture replaced on 8/22/19. Additional flushing being performed after corrective action to further reduce lead level. | 15                                  | N/A                                                                                         |