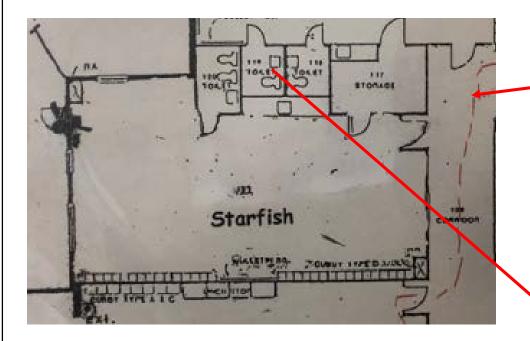

The four outlets with lead level higher than the 15 ppb screening were:

- 1. Building 1782, Child Development Center, Low Handwash sink in the Starfish Classroom 122. Result was 150 ppb.
- 2. Outdoor Play Area Ball Field Bravo, Hose spigot. Result was 16 ppb.
- 3. Outdoor Play Area Waldron Sports Field, Hose spigot. Result was 16 ppb.
- 4. Outdoor Play Area Waldron Sports Field, Hose spigot. Result was 16 ppb.

# Subj: BUILDING 1782 CHILD DEVELOPMENT CENTER AND OUTDOOR PLAY AREAS DRINKING WATER

After receiving the test results on 6 June 2019, we immediately took these water sources out of service. Due to enrollment numbers and teachers' preference, the children in the Starfish Classroom 122 of Building 1782 CDC relocated to the Seahorse Classroom 123 on 3 June 2019. Prior to 3 June 2019 the children and teachers in the Starfish Classroom 122 did not use the low hand wash sink in the bathroom, not even for hand washing since 9 October 2018. Likewise, the hose spigots at the outdoor play areas are seldom used.