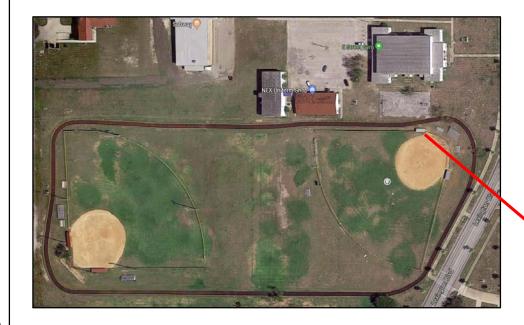

## Priority Areas Lead Testing and Corrective Actions May 2019 NAS CORPUS CHRISTI Play Areas

Table 1. Summary of Results

| SAMPLING LOCATION DESCRIPTION   |                                        | INITIAL                                                  | SAMPLING            |                     |                                              | MPLING RESU                                                                                                        | LTS                 |                                                                                          |                                                                                                                        | DIATION SAMPLING RESULTS            |                                                                                             |
|---------------------------------|----------------------------------------|----------------------------------------------------------|---------------------|---------------------|----------------------------------------------|--------------------------------------------------------------------------------------------------------------------|---------------------|------------------------------------------------------------------------------------------|------------------------------------------------------------------------------------------------------------------------|-------------------------------------|---------------------------------------------------------------------------------------------|
| CATEGORY<br>Water Intended For: | SAMPLE<br>ID                           | Outlet Description                                       | First Draw<br>(ppb) | Retest<br>required? | Recommen  Date Fixture Secured? (See Note 1) | ded Level = 15 ppb  Water Fountain 15 min. Follow up Flush Sample - Collected day before First Draw Sampling (ppb) | First Draw<br>(ppb) | Follow up<br>Flush<br>- Collected 30<br>seconds after<br>First Draw<br>Sampling<br>(ppb) |                                                                                                                        | First Draw<br>(ppb)<br>(See note 2) | mended Level = 15 ppb Follow up Flush - Collected 30 seconds afte First Draw Sampling (ppb) |
| SAMPLING DATE                   |                                        |                                                          | 5/16/2019           |                     |                                              | mm/dd/yyyy                                                                                                         | 6/13/2019           | 6/13/2019                                                                                |                                                                                                                        |                                     | 9/5/2019                                                                                    |
| RESULTS DATE                    |                                        |                                                          | 6/4/2019            |                     |                                              | mm/dd/yyyy                                                                                                         | 6/19/2019           | 6/19/2019                                                                                |                                                                                                                        |                                     | 9/10/2019                                                                                   |
| DRINKING-                       | CC-PLAY-ALPHA-WFBCOMB-<br>FD (OPA-2)   | Softball Field Alpha - Water founatain portion of combo. |                     | <del>NO</del>       | N/A                                          | N/A                                                                                                                | N/A                 | N/A                                                                                      |                                                                                                                        | N/A                                 | N/A                                                                                         |
| DRINKING                        | CC-PLAY-BRAVO-WFCOMB-FD<br>(OPA-4)     | Softball Field Bravo - Water founatain portion of combo. | 13                  | NO                  | N/A                                          | N/A                                                                                                                | N/A                 | N/A                                                                                      |                                                                                                                        | N/A                                 | N/A                                                                                         |
| COOKING                         | CC-PLAY-WALDRON-K-A-FD<br>(OPA-14)     | Kitchen faucet in Waldron sports field concession stand  | Non Detect          |                     |                                              |                                                                                                                    |                     |                                                                                          |                                                                                                                        |                                     |                                                                                             |
| COOKING                         | CC-PLAY-WALDRON-K-B-FD<br>(OPA-18)     | Kitchen faucet in Waldron sports field concession stand  | 1.8                 |                     |                                              |                                                                                                                    |                     |                                                                                          |                                                                                                                        |                                     |                                                                                             |
| WASHING                         | CC-PLAY-ALPHA-HOSE-FD<br>(OPA-1)       | Softball Field Alpha - Hose Bib                          | 2                   | NO                  | N/A                                          | N/A                                                                                                                | N/A                 | N/A                                                                                      |                                                                                                                        | N/A                                 | N/A                                                                                         |
| WASHING                         | CC-PLAY-ALPHA-HOSECOMB-<br>FD (OPA-3)  | Softball Field Alpha - Hose bib-<br>portion of combo.    |                     | NO.                 | N/A                                          | N/A                                                                                                                | N/A                 | N/A                                                                                      |                                                                                                                        | N/A                                 | N/A                                                                                         |
| WASHING                         | CC-PLAY-BRAVO-HOSECOMB-<br>FD (OPA-5)  | Softball Field Bravo - Hose bib portion of combo.        | 16                  | Yes                 | 6/5/2019                                     | N/A                                                                                                                | 8.1                 | 2.7                                                                                      | Fixture replaced on 8/21/19.                                                                                           | 6.8                                 | N/A                                                                                         |
| WASHING                         | CC-PLAY-WALDRON-HOSE-A-<br>FD (OPA-6)  | Hose bib in Waldron sports field                         | 1.6                 | NO                  | N/A                                          | N/A                                                                                                                | N/A                 | N/A                                                                                      |                                                                                                                        | N/A                                 | N/A                                                                                         |
| WASHING                         | CC-PLAY-WALDRON-HOSE-B-<br>FD (OPA-7)  | Hose bib in Waldron sports<br>field                      | 4.1                 | NO                  | N/A                                          | N/A                                                                                                                | N/A                 | N/A                                                                                      |                                                                                                                        | N/A                                 | N/A                                                                                         |
| WASHING                         | CC-PLAY-WALDRON-HOSE-C-<br>FD (OPA-8)  | Hose bib in Waldron sports<br>field                      | Non Detect          | NO                  | N/A                                          | N/A                                                                                                                | N/A                 | N/A                                                                                      |                                                                                                                        | N/A                                 | N/A                                                                                         |
| WASHING                         | CC-PLAY-WALDRON-HOSE-D-<br>FD (OPA-9)  | Hose bib in Waldron sports<br>field                      | 1.6                 | NO                  | N/A                                          | N/A                                                                                                                | N/A                 | N/A                                                                                      |                                                                                                                        | N/A                                 | N/A                                                                                         |
| WASHING                         | CC-PLAY-WALDRON-HOSE-E-<br>FD (OPA-10) | Hose bib in Waldron sports field                         | 8                   | NO                  | N/A                                          | N/A                                                                                                                | N/A                 | N/A                                                                                      |                                                                                                                        | N/A                                 | N/A                                                                                         |
| WASHING                         | CC-PLAY-WALDRON-HOSE-F-<br>FD (OPA-11) | Hose bib in Waldron sports field                         | 1.5                 | NO                  | N/A                                          | N/A                                                                                                                | N/A                 | N/A                                                                                      |                                                                                                                        | N/A                                 | N/A                                                                                         |
| WASHING                         | CC-PLAY-WALDRON-HOSE-G-<br>FD (OPA-12) | Hose bib in Waldron sports field                         | Non Detect          | NO                  | N/A                                          | N/A                                                                                                                | N/A                 | N/A                                                                                      |                                                                                                                        | N/A                                 | N/A                                                                                         |
| WASHING                         | CC-PLAY-WALDRON-HOSE-H-<br>FD (OPA-13) | Hose bib in Waldron sports<br>field                      | Non Detect          | NO                  | N/A                                          | N/A                                                                                                                | N/A                 | N/A                                                                                      |                                                                                                                        | N/A                                 | N/A                                                                                         |
| WASHING                         | CC-PLAY-WALDRON-HOSE-I-<br>FD (OPA-15) | Hose bib in Waldron sports<br>field                      | 16                  | Yes                 | 6/5/2019                                     | N/A                                                                                                                | 11.0                | 0.58                                                                                     | Fixture replaced on 8/22/19. Additional flushing being performed after corrective action to further reduce lead level. | 15                                  | N/A                                                                                         |

## Priority Areas Lead Testing and Corrective Actions May 2019 NAS CORPUS CHRISTI Play Areas

|                     | SAMPLING LOCATION DESCRIPTION |                            |            | L SAMPLING | RESULTS      | RE-SAMPLING RESULTS |            |                | CORRECTIVE ACTIONS           | POST REMEDIATION SAMPLING RESULTS |                              |
|---------------------|-------------------------------|----------------------------|------------|------------|--------------|---------------------|------------|----------------|------------------------------|-----------------------------------|------------------------------|
|                     |                               |                            |            | Recommende |              |                     |            |                |                              | Recom                             | mended Level = 15 ppb        |
| CATEGORY            | SAMPLE                        | Outlet Description         | First Draw | Retest     | Date Fixture | Water Fountain      | First Draw | Follow up      | Description                  | First Draw                        | Follow up Flush              |
| Water Intended For: | ID                            |                            | (ppb)      | required?  | Secured?     | 15 min. Follow up   | (ppb)      | Flush          |                              | (ppb)                             | - Collected 30 seconds after |
|                     |                               |                            |            |            | (See Note 1) | Flush Sample -      |            | - Collected 30 |                              | (See note 2)                      | First Draw Sampling          |
|                     |                               |                            |            |            |              | Collected day       |            | seconds after  |                              |                                   | (ppb)                        |
|                     |                               |                            |            |            |              | before First Draw   |            | First Draw     |                              |                                   |                              |
|                     |                               |                            |            |            |              | Sampling            |            | Sampling       |                              |                                   |                              |
|                     |                               |                            |            |            |              | (ppb)               |            | (ppb)          |                              |                                   |                              |
|                     |                               |                            |            |            |              |                     |            |                |                              |                                   |                              |
|                     |                               |                            |            |            |              |                     |            |                |                              |                                   |                              |
|                     |                               |                            |            |            |              |                     |            |                |                              |                                   |                              |
|                     |                               |                            |            |            |              |                     |            |                |                              |                                   |                              |
|                     |                               |                            |            |            |              |                     |            |                |                              |                                   |                              |
| SAMPLING DATE       |                               |                            | 5/16/2019  |            |              | mm/dd/yyyy          | 6/13/2019  | 6/13/2019      |                              |                                   | 9/5/2019                     |
| RESULTS DATE        |                               |                            | 6/4/2019   |            |              | mm/dd/yyyy          | 6/19/2019  |                |                              |                                   | 9/10/2019                    |
| WASHING             | CC-PLAY-WALDRON-HOSE-J-       | Hose bib in Waldron sports | 16         | Yes        | 6/5/2019     | N/A                 | 15.0       | 0.24           | Fixture replaced on 8/22/19. | 6.7                               | N/A                          |
|                     | FD (OPA-16)                   | field                      |            |            |              |                     |            |                |                              |                                   |                              |
| WASHING             | CC-PLAY-WALDRON-HOSE-K-       | Hose bib in Waldron sports | Non Detect | NO         | N/A          | N/A                 | N/A        | N/A            |                              | N/A                               | N/A                          |
|                     | FD (OPA-17)                   | field                      |            |            |              |                     |            |                |                              |                                   |                              |
|                     |                               |                            |            |            |              |                     |            |                |                              |                                   |                              |