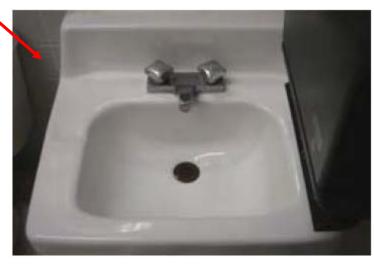

The four outlets with lead level higher than the 15 ppb screening were:

- 1. Building 1782, Child Development Center, Low Handwash sink in the Starfish Classroom 122. Result was 150 ppb.
- 2. Outdoor Play Area Ball Field Bravo, Hose spigot. Result was 16 ppb.
- 3. Outdoor Play Area Waldron Sports Field, Hose spigot. Result was 16 ppb.
- 4. Outdoor Play Area Waldron Sports Field, Hose spigot. Result was 16 ppb.

| <del></del>                     | SAMPLING LOCATION DESCRIPTIO                       | N                                                                       | INITIAL             | SAMPLING            | RESULTS                                  | RE-SAM                                                                                                           | MPLING RESU         | LTS                                                                    | CORRECTIVE ACTIONS          | POST REMEI                          | DIATION SAMPLING RESULTS                                               |
|---------------------------------|----------------------------------------------------|-------------------------------------------------------------------------|---------------------|---------------------|------------------------------------------|------------------------------------------------------------------------------------------------------------------|---------------------|------------------------------------------------------------------------|-----------------------------|-------------------------------------|------------------------------------------------------------------------|
|                                 |                                                    |                                                                         |                     |                     | Recommen                                 | ded Level = 15 ppb                                                                                               |                     |                                                                        |                             | Recom                               | mended Level = 15 ppb                                                  |
| CATEGORY<br>Water Intended For: | SAMPLE<br>ID                                       | Outlet Description                                                      | First Draw<br>(ppb) | Retest<br>required? | Date Fixture<br>Secured?<br>(See Note 1) | Water Fountain<br>15 min. Follow up<br>Flush Sample -<br>Collected day<br>before First Draw<br>Sampling<br>(ppb) | First Draw<br>(ppb) | Follow up Flush - Collected 30 seconds after First Draw Sampling (ppb) | Description                 | First Draw<br>(ppb)<br>(See note 2) | Follow up Flush - Collected 30 seconds after First Draw Sampling (ppb) |
| SAMPLING DATE                   |                                                    |                                                                         | 5/16/2019           |                     |                                          | mm/dd/yyyy                                                                                                       | 6/13/2019           | 6/13/2019                                                              |                             |                                     | 9/5/2019                                                               |
| RESULTS DATE                    |                                                    |                                                                         | 6/4/2019            |                     |                                          | mm/dd/yyyy                                                                                                       | 6/19/2019           |                                                                        |                             |                                     | 9/10/2019                                                              |
| WASHING                         | CC-1782-RM104-BATH-UNISEX<br>HHW-FD (BLDG 1782-10) | Bathroom across back of Goldfish Room - Bathroom sink                   | 2.6                 | NO                  | N/A                                      | N/A                                                                                                              | N/A                 | N/A                                                                    |                             | N/A                                 | N/A                                                                    |
| WASHING                         | CC-1782-RM116-RM-LHWA-FD<br>(BLDG 1782-12)         | Stingray Room - Low hand<br>wash sink                                   | Non Detect          | NO                  | N/A                                      | N/A                                                                                                              | N/A                 | N/A                                                                    |                             | N/A                                 | N/A                                                                    |
| WASHING                         | CC-1782-RM116-RM-LHWB-FD<br>(BLDG 1782-13)         | Stingray Room - Low hand<br>wash sink                                   | Non Detect          | NO                  | N/A                                      | N/A                                                                                                              | N/A                 | N/A                                                                    |                             | N/A                                 | N/A                                                                    |
| WASHING                         | CC-1782-RM116-RM-LHWC-FD<br>(BLDG 1782-14)         | Stingray Room - Low hand<br>wash sink                                   | Non Detect          | NO                  | N/A                                      | N/A                                                                                                              | N/A                 | N/A                                                                    |                             | N/A                                 | N/A                                                                    |
| WASHING                         | CC-1782-RM122-RM-LHWA-FD<br>(BLDG 1782-15)         | Starfish Room - Low hand wash sink                                      | Non Detect          | NO                  | N/A                                      | N/A                                                                                                              | N/A                 | N/A                                                                    |                             | N/A                                 | N/A                                                                    |
| WASHING                         | CC-1782-RM122-RM-LHWB-FD<br>(BLDG 1782-16)         | Starfish Room - Low hand wash sink                                      | 150                 | Yes                 | 6/5/2019                                 | N/A                                                                                                              | 6.8                 | 1.0                                                                    | Faucet replaced on 7/26/19. | 1.7                                 | N/A                                                                    |
| WASHING                         | CC-1782-RM122-RM-LHWC-FD<br>(BLDG 1782-17)         | Starfish Room - Low hand wash sink                                      | 7.8                 | NO                  | N/A                                      | N/A                                                                                                              | N/A                 | N/A                                                                    |                             | N/A                                 | N/A                                                                    |
| WASHING                         | CC-1782-RM127-RM-LHW-FD<br>(BLDG 1782-18)          | Guppie Room - Shared<br>washroom between Guppie<br>and Seahorse rooms   | 6.8                 | NO                  | N/A                                      | N/A                                                                                                              | N/A                 | N/A                                                                    |                             | N/A                                 | N/A                                                                    |
| WASHING                         | CC-1782-RM123-RM-LHW-FD<br>(BLDG 1782-19)          | Seahorse Room - Shared<br>washroom between Guppie<br>and Seahorse rooms | 2.8                 | NO                  | N/A                                      | N/A                                                                                                              | N/A                 | N/A                                                                    |                             | N/A                                 | N/A                                                                    |
| WASHING                         | CC-1782-RM123-RM-HHW-FD<br>(BLDG 1782-20)          | Seahorse Room - Low hand<br>wash sink                                   | Non Detect          | NO                  | N/A                                      | N/A                                                                                                              | N/A                 | N/A                                                                    |                             | N/A                                 | N/A                                                                    |
| WASHING                         | CC-1782-RM127-RM-HHW-FD<br>(BLDG 1782-22)          | Guppie Room - High hand<br>wash sink                                    | Non Detect          | NO                  | N/A                                      | N/A                                                                                                              | N/A                 | N/A                                                                    |                             | N/A                                 | N/A                                                                    |