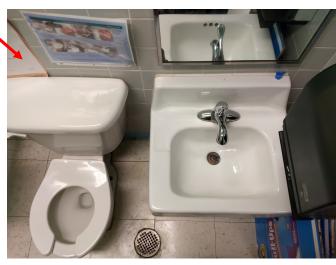

The four outlets with lead level higher than the 15 ppb screening were:

- 1. Building 1782, Child Development Center, Low Handwash sink in the Starfish Classroom 122. Result was 150 ppb.
- 2. Outdoor Play Area Ball Field Bravo, Hose spigot. Result was 16 ppb.
- 3. Outdoor Play Area Waldron Sports Field, Hose spigot. Result was 16 ppb.
- 4. Outdoor Play Area Waldron Sports Field, Hose spigot. Result was 16 ppb.

| <del></del>                     | SAMPLING LOCATION DESCRIPTIO                       | N                                                                       | INITIAL             | SAMPLING            | RESULTS                                  | RE-SAM                                                                                                           | MPLING RESU         | LTS                                                                    | CORRECTIVE ACTIONS          | POST REMEI                          | DIATION SAMPLING RESULTS                                               |
|---------------------------------|----------------------------------------------------|-------------------------------------------------------------------------|---------------------|---------------------|------------------------------------------|------------------------------------------------------------------------------------------------------------------|---------------------|------------------------------------------------------------------------|-----------------------------|-------------------------------------|------------------------------------------------------------------------|
|                                 |                                                    |                                                                         |                     |                     | Recommen                                 | ded Level = 15 ppb                                                                                               |                     |                                                                        |                             | Recom                               | mended Level = 15 ppb                                                  |
| CATEGORY<br>Water Intended For: | SAMPLE<br>ID                                       | Outlet Description                                                      | First Draw<br>(ppb) | Retest<br>required? | Date Fixture<br>Secured?<br>(See Note 1) | Water Fountain<br>15 min. Follow up<br>Flush Sample -<br>Collected day<br>before First Draw<br>Sampling<br>(ppb) | First Draw<br>(ppb) | Follow up Flush - Collected 30 seconds after First Draw Sampling (ppb) | Description                 | First Draw<br>(ppb)<br>(See note 2) | Follow up Flush - Collected 30 seconds after First Draw Sampling (ppb) |
| SAMPLING DATE                   |                                                    |                                                                         | 5/16/2019           |                     |                                          | mm/dd/yyyy                                                                                                       | 6/13/2019           | 6/13/2019                                                              |                             |                                     | 9/5/2019                                                               |
| RESULTS DATE                    |                                                    |                                                                         | 6/4/2019            |                     |                                          | mm/dd/yyyy                                                                                                       | 6/19/2019           |                                                                        |                             |                                     | 9/10/2019                                                              |
| WASHING                         | CC-1782-RM104-BATH-UNISEX<br>HHW-FD (BLDG 1782-10) | Bathroom across back of Goldfish Room - Bathroom sink                   | 2.6                 | NO                  | N/A                                      | N/A                                                                                                              | N/A                 | N/A                                                                    |                             | N/A                                 | N/A                                                                    |
| WASHING                         | CC-1782-RM116-RM-LHWA-FD<br>(BLDG 1782-12)         | Stingray Room - Low hand<br>wash sink                                   | Non Detect          | NO                  | N/A                                      | N/A                                                                                                              | N/A                 | N/A                                                                    |                             | N/A                                 | N/A                                                                    |
| WASHING                         | CC-1782-RM116-RM-LHWB-FD<br>(BLDG 1782-13)         | Stingray Room - Low hand<br>wash sink                                   | Non Detect          | NO                  | N/A                                      | N/A                                                                                                              | N/A                 | N/A                                                                    |                             | N/A                                 | N/A                                                                    |
| WASHING                         | CC-1782-RM116-RM-LHWC-FD<br>(BLDG 1782-14)         | Stingray Room - Low hand<br>wash sink                                   | Non Detect          | NO                  | N/A                                      | N/A                                                                                                              | N/A                 | N/A                                                                    |                             | N/A                                 | N/A                                                                    |
| WASHING                         | CC-1782-RM122-RM-LHWA-FD<br>(BLDG 1782-15)         | Starfish Room - Low hand wash sink                                      | Non Detect          | NO                  | N/A                                      | N/A                                                                                                              | N/A                 | N/A                                                                    |                             | N/A                                 | N/A                                                                    |
| WASHING                         | CC-1782-RM122-RM-LHWB-FD<br>(BLDG 1782-16)         | Starfish Room - Low hand wash sink                                      | 150                 | Yes                 | 6/5/2019                                 | N/A                                                                                                              | 6.8                 | 1.0                                                                    | Faucet replaced on 7/26/19. | 1.7                                 | N/A                                                                    |
| WASHING                         | CC-1782-RM122-RM-LHWC-FD<br>(BLDG 1782-17)         | Starfish Room - Low hand wash sink                                      | 7.8                 | NO                  | N/A                                      | N/A                                                                                                              | N/A                 | N/A                                                                    |                             | N/A                                 | N/A                                                                    |
| WASHING                         | CC-1782-RM127-RM-LHW-FD<br>(BLDG 1782-18)          | Guppie Room - Shared<br>washroom between Guppie<br>and Seahorse rooms   | 6.8                 | NO                  | N/A                                      | N/A                                                                                                              | N/A                 | N/A                                                                    |                             | N/A                                 | N/A                                                                    |
| WASHING                         | CC-1782-RM123-RM-LHW-FD<br>(BLDG 1782-19)          | Seahorse Room - Shared<br>washroom between Guppie<br>and Seahorse rooms | 2.8                 | NO                  | N/A                                      | N/A                                                                                                              | N/A                 | N/A                                                                    |                             | N/A                                 | N/A                                                                    |
| WASHING                         | CC-1782-RM123-RM-HHW-FD<br>(BLDG 1782-20)          | Seahorse Room - Low hand<br>wash sink                                   | Non Detect          | NO                  | N/A                                      | N/A                                                                                                              | N/A                 | N/A                                                                    |                             | N/A                                 | N/A                                                                    |
| WASHING                         | CC-1782-RM127-RM-HHW-FD<br>(BLDG 1782-22)          | Guppie Room - High hand<br>wash sink                                    | Non Detect          | NO                  | N/A                                      | N/A                                                                                                              | N/A                 | N/A                                                                    |                             | N/A                                 | N/A                                                                    |