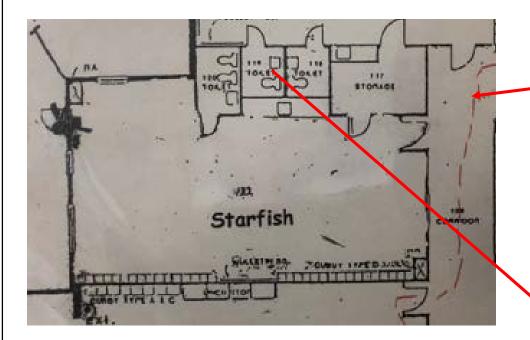

The four outlets with lead level higher than the 15 ppb screening were:

- 1. Building 1782, Child Development Center, Low Handwash sink in the Starfish Classroom 122. Result was 150 ppb.
- 2. Outdoor Play Area Ball Field Bravo, Hose spigot. Result was 16 ppb.
- 3. Outdoor Play Area Waldron Sports Field, Hose spigot. Result was 16 ppb.
- 4. Outdoor Play Area Waldron Sports Field, Hose spigot. Result was 16 ppb.

| <del></del>                     | SAMPLING LOCATION DESCRIPTIO                       | N                                                                       | INITIAL             | SAMPLING            | RESULTS                                  | RE-SAM                                                                                                           | MPLING RESU         | LTS                                                                    | CORRECTIVE ACTIONS          | POST REMEI                          | DIATION SAMPLING RESULTS                                               |
|---------------------------------|----------------------------------------------------|-------------------------------------------------------------------------|---------------------|---------------------|------------------------------------------|------------------------------------------------------------------------------------------------------------------|---------------------|------------------------------------------------------------------------|-----------------------------|-------------------------------------|------------------------------------------------------------------------|
|                                 |                                                    |                                                                         |                     |                     | Recommen                                 | ded Level = 15 ppb                                                                                               |                     |                                                                        |                             | Recom                               | mended Level = 15 ppb                                                  |
| CATEGORY<br>Water Intended For: | SAMPLE<br>ID                                       | Outlet Description                                                      | First Draw<br>(ppb) | Retest<br>required? | Date Fixture<br>Secured?<br>(See Note 1) | Water Fountain<br>15 min. Follow up<br>Flush Sample -<br>Collected day<br>before First Draw<br>Sampling<br>(ppb) | First Draw<br>(ppb) | Follow up Flush - Collected 30 seconds after First Draw Sampling (ppb) | Description                 | First Draw<br>(ppb)<br>(See note 2) | Follow up Flush - Collected 30 seconds after First Draw Sampling (ppb) |
| SAMPLING DATE                   |                                                    |                                                                         | 5/16/2019           |                     |                                          | mm/dd/yyyy                                                                                                       | 6/13/2019           | 6/13/2019                                                              |                             |                                     | 9/5/2019                                                               |
| RESULTS DATE                    |                                                    |                                                                         | 6/4/2019            |                     |                                          | mm/dd/yyyy                                                                                                       | 6/19/2019           |                                                                        |                             |                                     | 9/10/2019                                                              |
| WASHING                         | CC-1782-RM104-BATH-UNISEX<br>HHW-FD (BLDG 1782-10) | Bathroom across back of Goldfish Room - Bathroom sink                   | 2.6                 | NO                  | N/A                                      | N/A                                                                                                              | N/A                 | N/A                                                                    |                             | N/A                                 | N/A                                                                    |
| WASHING                         | CC-1782-RM116-RM-LHWA-FD<br>(BLDG 1782-12)         | Stingray Room - Low hand<br>wash sink                                   | Non Detect          | NO                  | N/A                                      | N/A                                                                                                              | N/A                 | N/A                                                                    |                             | N/A                                 | N/A                                                                    |
| WASHING                         | CC-1782-RM116-RM-LHWB-FD<br>(BLDG 1782-13)         | Stingray Room - Low hand<br>wash sink                                   | Non Detect          | NO                  | N/A                                      | N/A                                                                                                              | N/A                 | N/A                                                                    |                             | N/A                                 | N/A                                                                    |
| WASHING                         | CC-1782-RM116-RM-LHWC-FD<br>(BLDG 1782-14)         | Stingray Room - Low hand<br>wash sink                                   | Non Detect          | NO                  | N/A                                      | N/A                                                                                                              | N/A                 | N/A                                                                    |                             | N/A                                 | N/A                                                                    |
| WASHING                         | CC-1782-RM122-RM-LHWA-FD<br>(BLDG 1782-15)         | Starfish Room - Low hand wash sink                                      | Non Detect          | NO                  | N/A                                      | N/A                                                                                                              | N/A                 | N/A                                                                    |                             | N/A                                 | N/A                                                                    |
| WASHING                         | CC-1782-RM122-RM-LHWB-FD<br>(BLDG 1782-16)         | Starfish Room - Low hand wash sink                                      | 150                 | Yes                 | 6/5/2019                                 | N/A                                                                                                              | 6.8                 | 1.0                                                                    | Faucet replaced on 7/26/19. | 1.7                                 | N/A                                                                    |
| WASHING                         | CC-1782-RM122-RM-LHWC-FD<br>(BLDG 1782-17)         | Starfish Room - Low hand wash sink                                      | 7.8                 | NO                  | N/A                                      | N/A                                                                                                              | N/A                 | N/A                                                                    |                             | N/A                                 | N/A                                                                    |
| WASHING                         | CC-1782-RM127-RM-LHW-FD<br>(BLDG 1782-18)          | Guppie Room - Shared<br>washroom between Guppie<br>and Seahorse rooms   | 6.8                 | NO                  | N/A                                      | N/A                                                                                                              | N/A                 | N/A                                                                    |                             | N/A                                 | N/A                                                                    |
| WASHING                         | CC-1782-RM123-RM-LHW-FD<br>(BLDG 1782-19)          | Seahorse Room - Shared<br>washroom between Guppie<br>and Seahorse rooms | 2.8                 | NO                  | N/A                                      | N/A                                                                                                              | N/A                 | N/A                                                                    |                             | N/A                                 | N/A                                                                    |
| WASHING                         | CC-1782-RM123-RM-HHW-FD<br>(BLDG 1782-20)          | Seahorse Room - Low hand<br>wash sink                                   | Non Detect          | NO                  | N/A                                      | N/A                                                                                                              | N/A                 | N/A                                                                    |                             | N/A                                 | N/A                                                                    |
| WASHING                         | CC-1782-RM127-RM-HHW-FD<br>(BLDG 1782-22)          | Guppie Room - High hand<br>wash sink                                    | Non Detect          | NO                  | N/A                                      | N/A                                                                                                              | N/A                 | N/A                                                                    |                             | N/A                                 | N/A                                                                    |